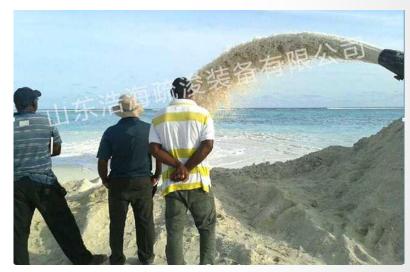

## **HID Jet Suction Dredger Working Cases**

**Working area:** River, Coastal, Reservoir, and Lake Function and use: Sand dredging

- $\rightarrow$  Dredging depth: 1.0m 15.0m (underwater)
- → Output: 500 m3/h 2000 m3/h
- → Discharge Distance: 100m 2000m