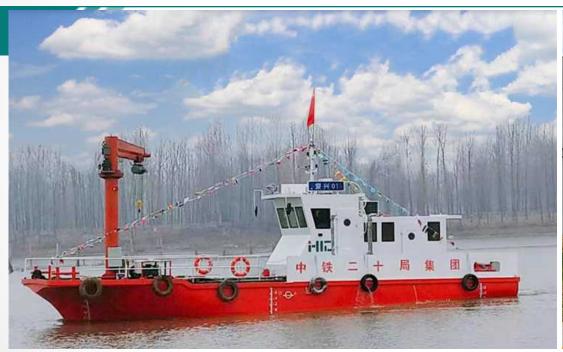

Sample Case Show

HID-CSD6024P Cutter Dredger for China Railway Group – Fortune 500