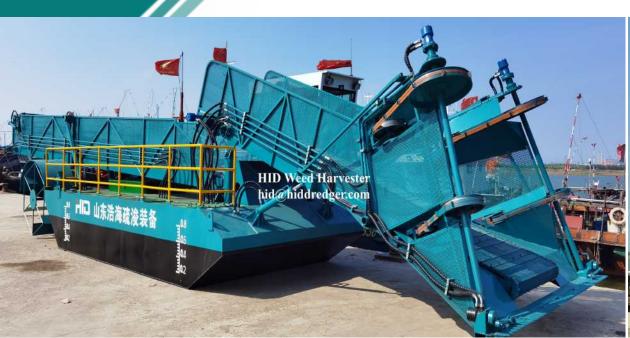

#### **HID Aquatic Weed Cutting Machine Introduction**

- \* This Weed Cleaning/Cutting Boat is Full Hydraulic Controlled Boat, used to work in Lakes, Rivers and Sea areas. The working principle is easy, the control cabin can complete the process of collecting the water surface weed, garbage, water lettuce, and store after, it can achieve remote control.
- \* Cabin classes use 3C material to make sure the stability and the cabin have large windows to collect sunlight.
- \* This Boat equipped with a compressed storeroom to reduce the size of the collected floater rubbish, hence, increase the storage capacity on the boat and increase collection efficiency.
- \* Propeller driven the boat on the water to increase efficiency.
- \* The head equips with an efficient cutter to make it easy for heavy collecting.