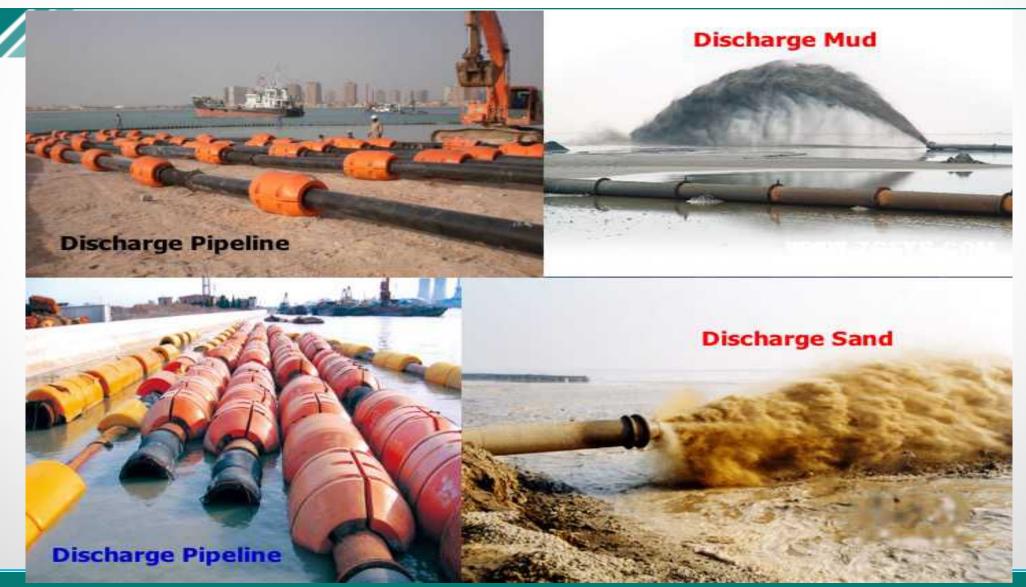

# **HID Bucket Wheel Dredger Working Cases**

—— HID Discharge Pipeline (Sand/Mud/Gravels)