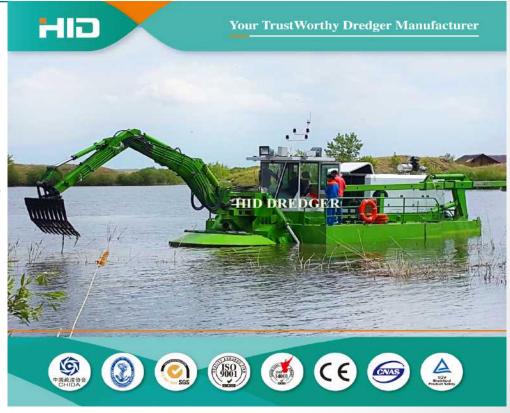

# 一 浩海疏浚装备 HID Amphibious Multifunctional Dredgers Introduction

#### **Amphibious Multifunctional Dredger (HID Patent Product)**

- One machine all applications Versatile Machine
- Can achieve 5 different work applications such as cutter dredging, pilling, backhoe dredging, weed raking and more

#### **Characteristics about performance:**

- Amphibious Dredger is self-propelled, equipped with Cummins engine/German Rexroth Hydraulic Pump
- Transport with trailer, no set up time, save time and cost
- Independently walk in and out the water, no crane needed
- Sailing independently, no wire cable and tugboat needed
- 4 stabilizers ensure steady and accurate anchoring and operation
- 6. Protected by Patent in China

**Working area:** Restore shallow waterways and shores Prevent floods and clean the environment Flood prevention, Cleaning of urban canals Removal of polluted sediments Utilize in construction projects, Maintain and clean ponds