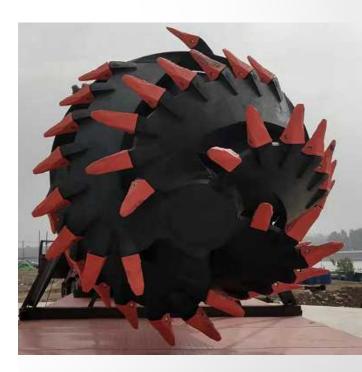

# **HID Bucket Wheel Dredger Introduction**

HID designed Wheel bucket dredger with full hydraulic control dismantled and re-assemble easily. This dredger is suitable for inland waterway dredging, ditches, and reservoir dredging operation. The whole ship adopts a hydraulic and centralized PLC control system, consists of three pontoons dismantled type cabin, equipped with anchor boom, trolley, and other devices. Auto lubrication device for cutter ensures long life, independent positioning metal floating ring seal.