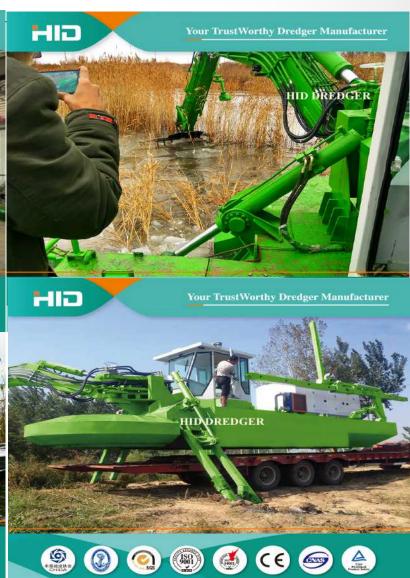

# 一 浩海疏浚装备 HID Amphibious Multifunctional Dredgers Introduction

#### **Amphibious Multifunctional Dredger (HID Patent Product)**

- One machine all applications Versatile Machine
- Can achieve 5 different work applications such as cutter dredging, pilling, backhoe dredging, weed raking and more

#### **Characteristics about performance:**

- Amphibious Dredger is self-propelled, equipped with Cummins engine/German Rexroth Hydraulic Pump
- Transport with trailer, no set up time, save time and cost
- Independently walk in and out the water, no crane needed
- Sailing independently, no wire cable and tugboat needed
- 4 stabilizers ensure steady and accurate anchoring and operation
- 6. Protected by Patent in China

**Working area:** Restore shallow waterways and shores Prevent floods and clean the environment Flood prevention, Cleaning of urban canals Removal of polluted sediments Utilize in construction projects, Maintain and clean ponds

# **HID Bucket Wheel Dredger Working Cases**

—— HID Discharge Pipeline (Sand/Mud/Gravels)