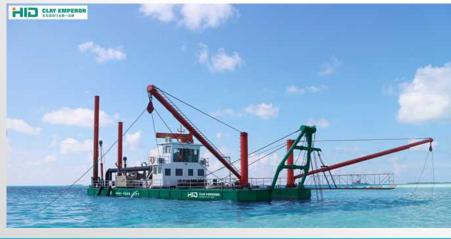

## **HID Cutter Suction Dredger Models Introduction**

#### **Cutter Suction Dredger Types (6inch – 30Inch Available)**

- 1. Fully hydraulic dredger, sand dredger
- 2. Environmental electric dredger, sand dredger

#### **Characteristics about performance:**

- 1. a wide range of use applications;
- 2. high efficiency, large output, far pump distance;
- 3. full hydraulic control, easily operation with convenience;
- 4. Control the working process of dredging and pumping, delivering dredged materials. lower cost;
- 5. a wide range of use: salt, tin ore, gold and so on;
- 6. Guided by Dutch dredging consultant;
- 7. 30 years manufacture workmanship, reliable detail construction, strong manufacture materials.