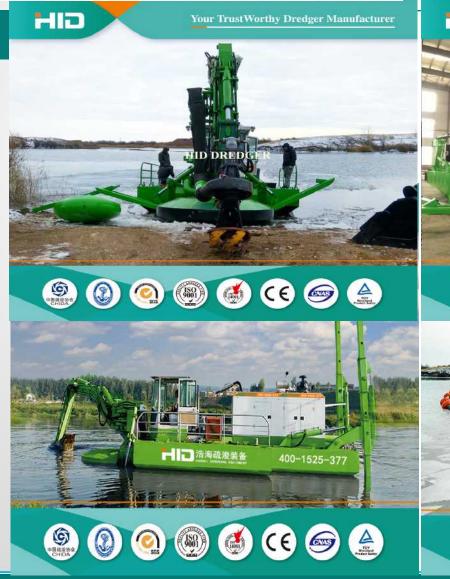

## **HID Cutter Suction Dredger Models Introduction**

#### **Cutter Suction Dredger Types (6inch – 30Inch Available)**

- 1. Fully hydraulic dredger, sand dredger
- 2. Environmental electric dredger, sand dredger

#### **Characteristics about performance:**

- 1. a wide range of use applications;
- 2. high efficiency, large output, far pump distance;
- 3. full hydraulic control, easily operation with convenience;
- 4. Control the working process of dredging and pumping, delivering dredged materials. lower cost;
- 5. a wide range of use: salt, tin ore, gold and so on;
- 6. Guided by Dutch dredging consultant;
- 7. 30 years manufacture workmanship, reliable detail construction, strong manufacture materials.

Working area: River, Coastal, Reservoir, and Lake Function and use: Desilting, Broaden river for ship navigation, land reclamation, scours, blows fills project. Suitable for dredging river clay, mud, and coastal deposits.

- $\rightarrow$  Dredging depth: 1.0m 30.0m (underwater)
- → Output: 500 m3/h 8000m3/h
- → Discharge Distance: 100m--4000m

# **HID Jet Suction Dredgers Introduction**

#### **Cutter Suction Dredger Types (4 different models Available)**

- 1. Jet suction dredger, Diesel or Electric
- 2. Water injection dredger, Jet type

#### **Characteristics about performance:**

- 1. Low cost and convenient to use for sand dredging
- 2. Suitable for fine sand dredging with less than 5% rocks
- 3. Control the working process of dredging and pumping, delivering dredged materials. lower cost;
- 4. Large and bright operating room with air-conditioning and adjustable seats, comfortable working environment.
- 5. Whole ship can be disassembled, transported by car or container
- 6. Guided by Dutch dredging consultant;
- 7. 30 years manufacture workmanship, reliable detail construction, strong manufacture materials.

**Working area:** River, Coastal, Reservoir, and Lake Function and use: Sand dredging

- $\rightarrow$  Dredging depth: 1.0m 15.0m (underwater)
- → Output: 500 m3/h 2000 m3/h
- → Discharge Distance: 100m 2000m