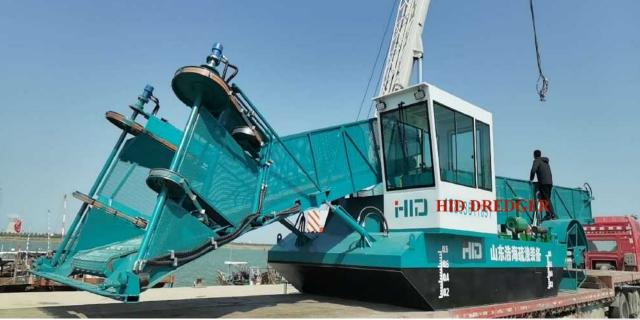

# 一 浩海疏浚装备 HID Amphibious Multifunctional Dredgers Introduction

#### **Amphibious Multifunctional Dredger (HID Patent Product)**

- One machine all applications Versatile Machine
- Can achieve 5 different work applications such as cutter dredging, pilling, backhoe dredging, weed raking and more

#### **Characteristics about performance:**

- Amphibious Dredger is self-propelled, equipped with Cummins engine/German Rexroth Hydraulic Pump
- Transport with trailer, no set up time, save time and cost
- Independently walk in and out the water, no crane needed
- Sailing independently, no wire cable and tugboat needed
- 4 stabilizers ensure steady and accurate anchoring and operation
- 6. Protected by Patent in China

**Working area:** Restore shallow waterways and shores Prevent floods and clean the environment Flood prevention, Cleaning of urban canals Removal of polluted sediments Utilize in construction projects, Maintain and clean ponds