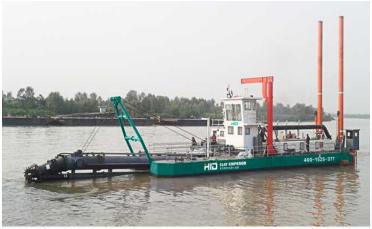

## **HID Cutter Suction Dredger Models Introduction**

#### **Cutter Suction Dredger Types (6inch – 30Inch Available)**

- 1. Fully hydraulic dredger, sand dredger
- 2. Environmental electric dredger, sand dredger

#### **Characteristics about performance:**

- 1. a wide range of use applications;
- 2. high efficiency, large output, far pump distance;
- 3. full hydraulic control, easily operation with convenience;
- 4. Control the working process of dredging and pumping, delivering dredged materials. lower cost;
- 5. a wide range of use: salt, tin ore, gold and so on;
- 6. Guided by Dutch dredging consultant;
- 7. 30 years manufacture workmanship, reliable detail construction, strong manufacture materials.