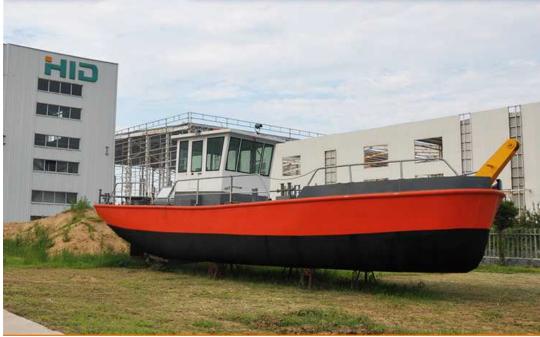

# 浩海疏浚装备 HID Tug Boat/Service Boat/Work Boat Introduction

- --- Pushing and pulling of dredgers and other dredging devices.
- --- Pushing, pulling, loading and unloading of the transport ships.
- --- Mounting and dismounting of the mud transporting floating pipes.
- --- Transporting fuel oil and drinking water for the dredging site.
- --- Repair of cutters, bucket wheel, mud pipes, and other steel parts.
- --- Anchoring, weighing anchor, removing anchor works of the dredgers.
- --- Loading and transporting of heavy things.
- --- The transportation of the sailors and complete other logistic services.