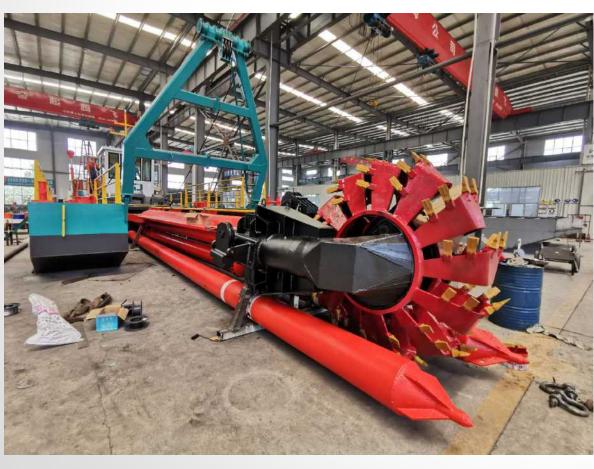

# **HID Bucket Wheel Dredger Introduction**

HID designed Wheel bucket dredger with full hydraulic control dismantled and re-assemble easily. This dredger is suitable for inland waterway dredging, ditches, and reservoir dredging operation. The whole ship adopts a hydraulic and centralized PLC control system, consists of three pontoons dismantled type cabin, equipped with anchor boom, trolley, and other devices. Auto lubrication device for cutter ensures long life, independent positioning metal floating ring seal.