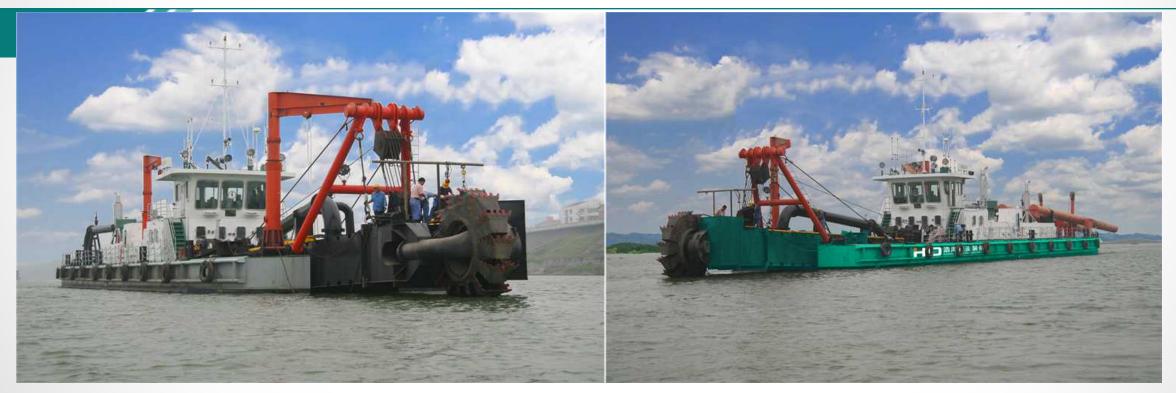

## **HID Cutter Suction Dredger Models Introduction**

#### **Cutter Suction Dredger Types (6inch – 30Inch Available)**

- 1. Fully hydraulic dredger, sand dredger
- 2. Environmental electric dredger, sand dredger

#### **Characteristics about performance:**

- 1. a wide range of use applications;
- 2. high efficiency, large output, far pump distance;
- 3. full hydraulic control, easily operation with convenience;
- 4. Control the working process of dredging and pumping, delivering dredged materials. lower cost;
- 5. a wide range of use: salt, tin ore, gold and so on;
- 6. Guided by Dutch dredging consultant;
- 7. 30 years manufacture workmanship, reliable detail construction, strong manufacture materials.

Working area: River, Coastal, Reservoir, and Lake Function and use: Desilting, Broaden river for ship navigation, land reclamation, scours, blows fills project. Suitable for dredging river clay, mud, and coastal deposits.

- $\rightarrow$  Dredging depth: 1.0m 30.0m (underwater)
- → Output: 500 m3/h 8000m3/h
- → Discharge Distance: 100m--4000m