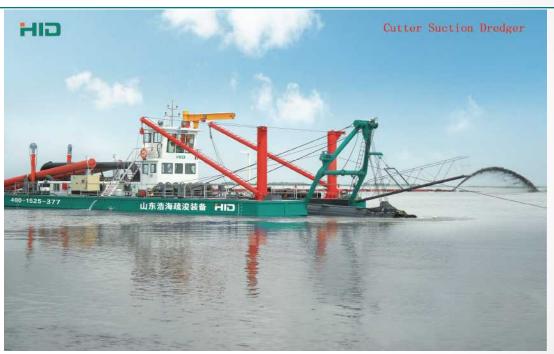

## **HID Cutter Suction Dredger Models Introduction**

#### **Cutter Suction Dredger Types (6inch – 30Inch Available)**

- 1. Fully hydraulic dredger, sand dredger
- 2. Environmental electric dredger, sand dredger

#### **Characteristics about performance:**

- 1. a wide range of use applications;
- 2. high efficiency, large output, far pump distance;
- 3. full hydraulic control, easily operation with convenience;
- 4. Control the working process of dredging and pumping, delivering dredged materials. lower cost;
- 5. a wide range of use: salt, tin ore, gold and so on;
- 6. Guided by Dutch dredging consultant;
- 7. 30 years manufacture workmanship, reliable detail construction, strong manufacture materials.

Working area: River, Coastal, Reservoir, and Lake Function and use: Desilting, Broaden river for ship navigation, land reclamation, scours, blows fills project. Suitable for dredging river clay, mud, and coastal deposits.

- $\rightarrow$  Dredging depth: 1.0m 30.0m (underwater)
- → Output: 500 m3/h 8000m3/h
- → Discharge Distance: 100m--4000m