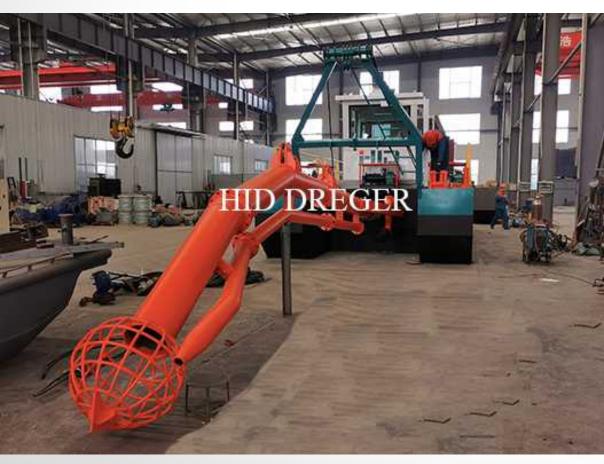

# **HID Bucket Wheel Dredger Introduction**

HID designed Wheel bucket dredger with full hydraulic control dismantled and re-assemble easily. This dredger is suitable for inland waterway dredging, ditches, and reservoir dredging operation. The whole ship adopts a hydraulic and centralized PLC control system, consists of three pontoons dismantled type cabin, equipped with anchor boom, trolley, and other devices. Auto lubrication device for cutter ensures long life, independent positioning metal floating ring seal.