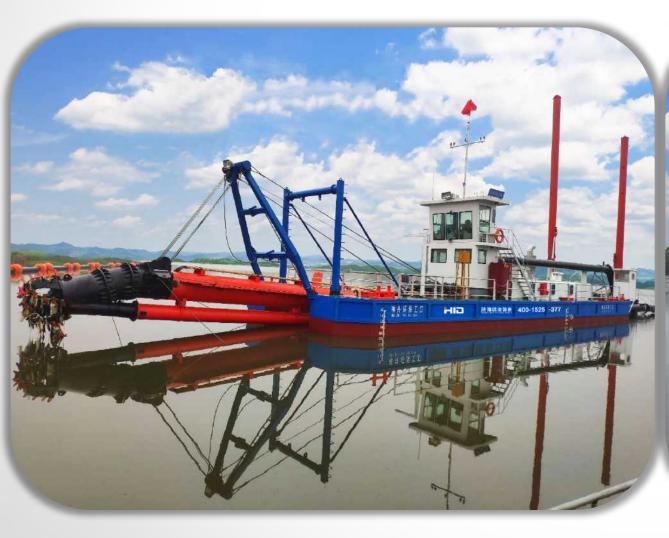

## **HID Cutter Suction Dredger Models Introduction**

#### **Cutter Suction Dredger Types (6inch – 30Inch Available)**

- 1. Fully hydraulic dredger, sand dredger
- 2. Environmental electric dredger, sand dredger

#### **Characteristics about performance:**

- 1. a wide range of use applications;
- 2. high efficiency, large output, far pump distance;
- 3. full hydraulic control, easily operation with convenience;
- 4. Control the working process of dredging and pumping, delivering dredged materials. lower cost;
- 5. a wide range of use: salt, tin ore, gold and so on;
- 6. Guided by Dutch dredging consultant;
- 7. 30 years manufacture workmanship, reliable detail construction, strong manufacture materials.

Working area: River, Coastal, Reservoir, and Lake Function and use: Desilting, Broaden river for ship navigation, land reclamation, scours, blows fills project. Suitable for dredging river clay, mud, and coastal deposits.

- $\rightarrow$  Dredging depth: 1.0m 30.0m (underwater)
- → Output: 500 m3/h 8000m3/h
- → Discharge Distance: 100m--4000m