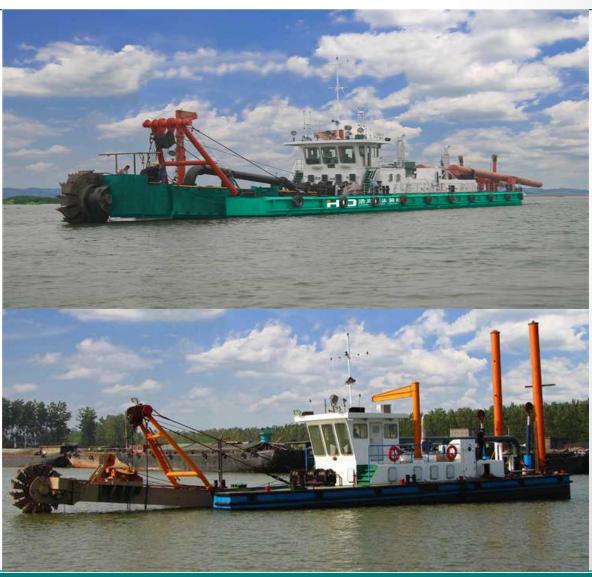

## **HID Cutter Suction Dredger Models Introduction**

#### **Cutter Suction Dredger Types (6inch – 30Inch Available)**

- 1. Fully hydraulic dredger, sand dredger
- 2. Environmental electric dredger, sand dredger

#### **Characteristics about performance:**

- 1. a wide range of use applications;
- 2. high efficiency, large output, far pump distance;
- 3. full hydraulic control, easily operation with convenience;
- 4. Control the working process of dredging and pumping, delivering dredged materials. lower cost;
- 5. a wide range of use: salt, tin ore, gold and so on;
- 6. Guided by Dutch dredging consultant;
- 7. 30 years manufacture workmanship, reliable detail construction, strong manufacture materials.

Working area: River, Coastal, Reservoir, and Lake Function and use: Desilting, Broaden river for ship navigation, land reclamation, scours, blows fills project. Suitable for dredging river clay, mud, and coastal deposits.

- $\rightarrow$  Dredging depth: 1.0m 30.0m (underwater)
- → Output: 500 m3/h 8000m3/h
- → Discharge Distance: 100m--4000m