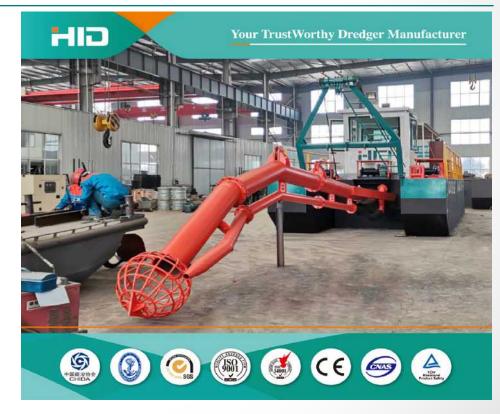

# **HID Jet Suction Dredgers Introduction**

#### **Cutter Suction Dredger Types (4 different models Available)**

- 1. Jet suction dredger, Diesel or Electric
- 2. Water injection dredger, Jet type

#### **Characteristics about performance:**

- 1. Low cost and convenient to use for sand dredging
- 2. Suitable for fine sand dredging with less than 5% rocks
- 3. Control the working process of dredging and pumping, delivering dredged materials. lower cost;
- 4. Large and bright operating room with air-conditioning and adjustable seats, comfortable working environment.
- 5. Whole ship can be disassembled, transported by car or container
- 6. Guided by Dutch dredging consultant;
- 7. 30 years manufacture workmanship, reliable detail construction, strong manufacture materials.

**Working area:** River, Coastal, Reservoir, and Lake Function and use: Sand dredging

- $\rightarrow$  Dredging depth: 1.0m 15.0m (underwater)
- → Output: 500 m3/h 2000 m3/h
- → Discharge Distance: 100m 2000m