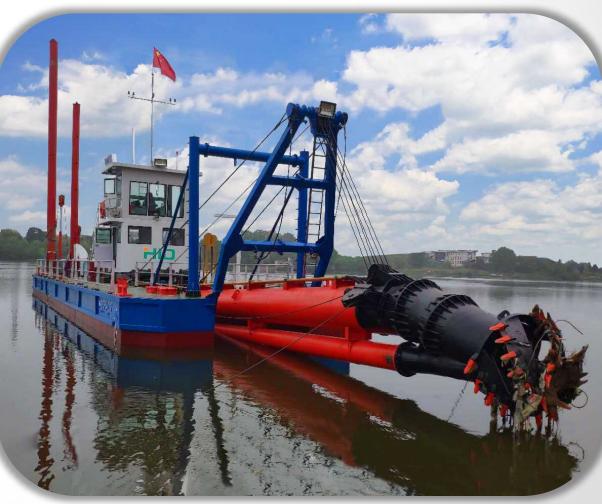

## **HID Cutter Suction Dredger Models Introduction**

#### **Cutter Suction Dredger Types (6inch – 30Inch Available)**

- 1. Fully hydraulic dredger, sand dredger
- 2. Environmental electric dredger, sand dredger

#### **Characteristics about performance:**

- 1. a wide range of use applications;
- 2. high efficiency, large output, far pump distance;
- 3. full hydraulic control, easily operation with convenience;
- 4. Control the working process of dredging and pumping, delivering dredged materials. lower cost;
- 5. a wide range of use: salt, tin ore, gold and so on;
- 6. Guided by Dutch dredging consultant;
- 7. 30 years manufacture workmanship, reliable detail construction, strong manufacture materials.

Working area: River, Coastal, Reservoir, and Lake Function and use: Desilting, Broaden river for ship navigation, land reclamation, scours, blows fills project. Suitable for dredging river clay, mud, and coastal deposits.

- $\rightarrow$  Dredging depth: 1.0m 30.0m (underwater)
- → Output: 500 m3/h 8000m3/h
- → Discharge Distance: 100m--4000m