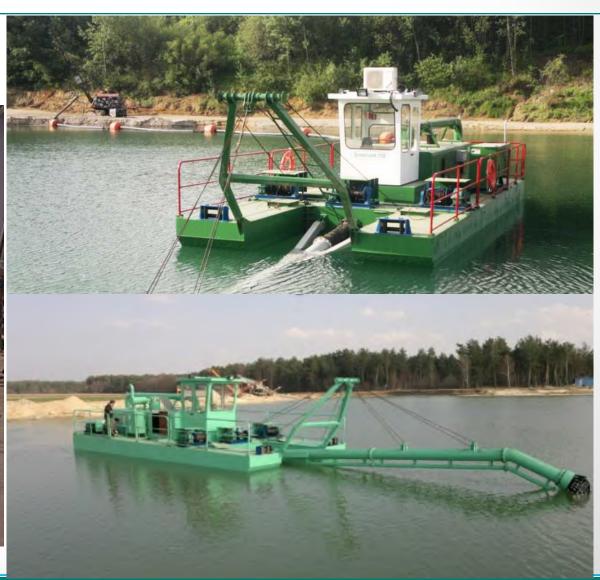

## **HID Cutter Suction Dredger Models Introduction**

#### **Cutter Suction Dredger Types (6inch – 30Inch Available)**

- 1. Fully hydraulic dredger, sand dredger
- 2. Environmental electric dredger, sand dredger

#### **Characteristics about performance:**

- 1. a wide range of use applications;
- 2. high efficiency, large output, far pump distance;
- 3. full hydraulic control, easily operation with convenience;
- 4. Control the working process of dredging and pumping, delivering dredged materials. lower cost;
- 5. a wide range of use: salt, tin ore, gold and so on;
- 6. Guided by Dutch dredging consultant;
- 7. 30 years manufacture workmanship, reliable detail construction, strong manufacture materials.

Working area: River, Coastal, Reservoir, and Lake Function and use: Desilting, Broaden river for ship navigation, land reclamation, scours, blows fills project. Suitable for dredging river clay, mud, and coastal deposits.

- $\rightarrow$  Dredging depth: 1.0m 30.0m (underwater)
- → Output: 500 m3/h 8000m3/h
- → Discharge Distance: 100m--4000m