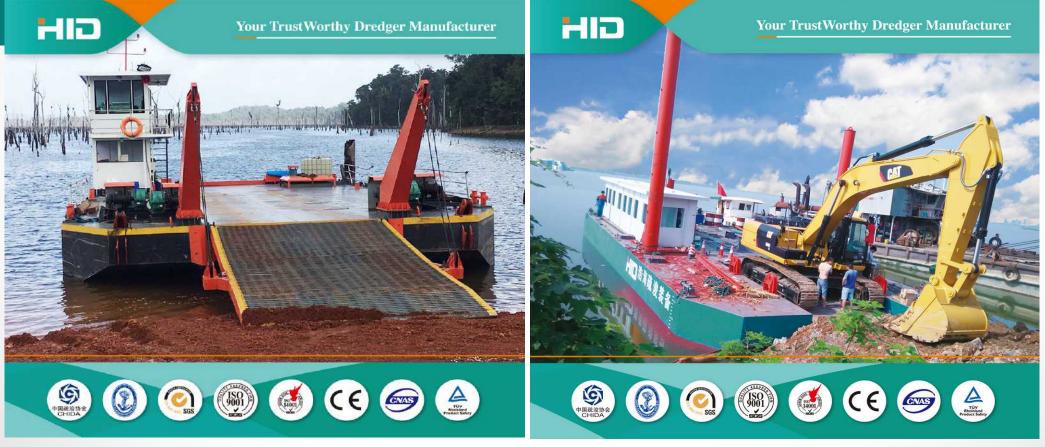

# 一 浩海疏浚装备 HID Amphibious Multifunctional Dredgers Introduction

#### **Amphibious Multifunctional Dredger (HID Patent Product)**

- One machine all applications Versatile Machine
- Can achieve 5 different work applications such as cutter dredging, pilling, backhoe dredging, weed raking and more

#### **Characteristics about performance:**

- Amphibious Dredger is self-propelled, equipped with Cummins engine/German Rexroth Hydraulic Pump
- Transport with trailer, no set up time, save time and cost
- Independently walk in and out the water, no crane needed
- Sailing independently, no wire cable and tugboat needed
- 4 stabilizers ensure steady and accurate anchoring and operation
- 6. Protected by Patent in China

**Working area:** Restore shallow waterways and shores Prevent floods and clean the environment Flood prevention, Cleaning of urban canals Removal of polluted sediments Utilize in construction projects, Maintain and clean ponds