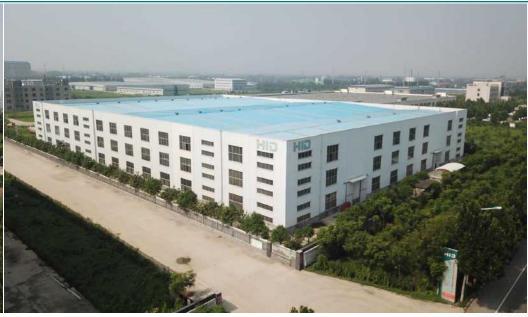

# Catalogue

Part 1. Company Introduction

Part 2. HID Dredger Models

Part 3. Dredgers Project Case Show

Shandong Haohai dredging equipment Co., Ltd. is located in Qingzhou City, Shandong Province Development Zone. The company is a professional dredger manufacturer, has 30 years' dredge build workmanship. HID cooperates with Jiangsu Ship Design Institute, National Institute of Agricultural Sciences, Nanjing Hydraulic Research Institute, to improve our products: Cutter Suction Dredger, Amphibious Dredger, Jet Suction Dredger, Weed Cutting Machine, Sand Mining Dredger, Workboats and others, The backbone product is Cutter Suction Dredger which we have been producing for more than 30 years and passed CE, BV, CCS, ABC certificate, and we have obtained 36 patents. HID dredging company covers an area of nearly 50,000 square meters, fixed assets more than 6000 million yuan, and we have 50 R & D staff. Our products has been exported to more than 37 countries such as Bangladesh, Russia, Poland, Malaysia, Maldives, Philippines, India, Indonesia, Nigeria - won many customer's high praise and appreciation.