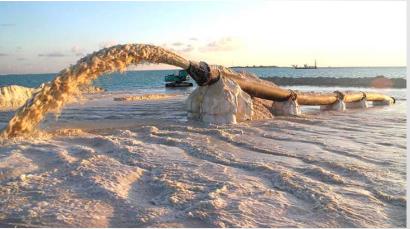

# **HID Bucket Wheel Dredger Working Cases**

—— HID Discharge Pipeline (Sand/Mud/Gravels)