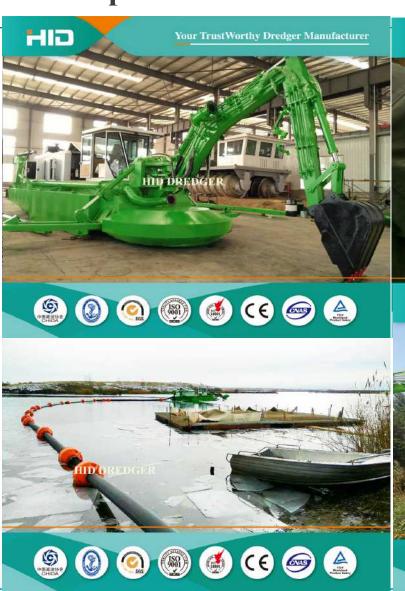

# 一 浩海疏浚装备 HID Amphibious Multifunctional Dredgers Introduction

#### **Amphibious Multifunctional Dredger (HID Patent Product)**

- One machine all applications Versatile Machine
- Can achieve 5 different work applications such as cutter dredging, pilling, backhoe dredging, weed raking and more

#### **Characteristics about performance:**

- Amphibious Dredger is self-propelled, equipped with Cummins engine/German Rexroth Hydraulic Pump
- Transport with trailer, no set up time, save time and cost
- Independently walk in and out the water, no crane needed
- Sailing independently, no wire cable and tugboat needed
- 4 stabilizers ensure steady and accurate anchoring and operation
- 6. Protected by Patent in China

**Working area:** Restore shallow waterways and shores Prevent floods and clean the environment Flood prevention, Cleaning of urban canals Removal of polluted sediments Utilize in construction projects, Maintain and clean ponds